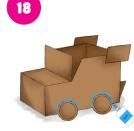

#### PART 2: CAR SPOILER & REAR BUMPER

To create the spoiler and bumper, get the 2 cutouts you made from creating the hood of your Batmobile.

To create the wheels, retrieve 2 flaps that you've cut out from the box previously.

Use the bigger cutout (spoiler) and glue/tape it to the top of the back of the Batmobile. Repeat on the other side, ensuring both sides are parallel.

Glue/tape the smaller cut-out (bumper) on the back bottom of the Batmobile, both parallel to each other as well.

Draw 4 circles on them with either 10cm or 15cm circumference (depending on the size of your car base).

Glue/tape the wheels on the bottom of your car, ensuring both sides are parallel.

#### **THE END CREATION:**

Great job, you've created your own Batmobile, Bam from Batwheels!

Share your creations on Instagram and tag us at @cartoonitoasia and hashtag #CartoonitoAsia #Batwheels #DCBatwheels