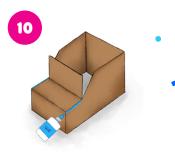

#### **PART 4: BAM'S EARS**

Take one of the leftover flaps and draw out two rectangles of the same sizes. Draw a curve diagonally and cut out the shapes. These will form Bam's 'ears'.

With your child inside, bring the straps over their shoulders and glue/tape to the inside front.

Glue/tape it on the top back of the Batmobile, near the spoiler.

**PART 5:** 

To create the strap, Layer two 1-m stretches of duct tape together, sticky sides in, to create a strap. Repeat to make a second strap.

Glue/tape each strap to the inside back of the Batmobile.

Paint the side according to the

To the most fun part of the experience. Draw and paint on your favorite expressions of Bam.

Pick a set of eyes and a mouth from above to paint onto the front of your Batmobile or print and paste it on from the template below.