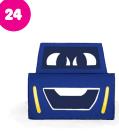

Glue/tape each strap to the inside back of the Batmobile.

Paint the side according to the

To the most fun part of the experience. Draw and paint on your favorite expressions of Bam.

Pick a set of eyes and a mouth from above to paint onto the front of your Batmobile or print and paste it on from the template below.

picture above!

Paint the back according to the picture above! Alternatively, you can print the design out from the template below and paste it on to paint.