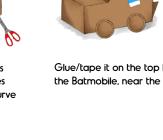

Glue/tape it on the top back of the Batmobile, near the spoiler.

**PART 5:** 

To create the strap, Layer two 1-m stretches of duct tape together, sticky sides in, to create a strap. Repeat to make a second strap.