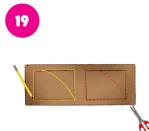

Draw a line from the top center to the bottom right end of the top right box. Cut off the area you have drawn out. Repeat on the other side!

easuring se Oww, red, Paint brushes

Hold the box diagonally along its corners and pull it to flatten.

Draw out the design above on all 4 wheels or print out the design on the template in the template section below.

Draw a line on the left side of the cutout to form a smaller rightangled triangle and cut it out.