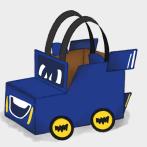

### BUILD YOUR OWN BATMOBILE COSTUM

Get ready to make your own Batmobile costume! Gather some supplies and follow these simple steps below!

#### **THE END CREATION:**

Great job, you've created your own Batmobile, Bam from Batwheels!

Share your creations on Instagram and tag us at @cartoonitoasia and hashtag #CartoonitoAsia #Batwheels #DCBatwheels