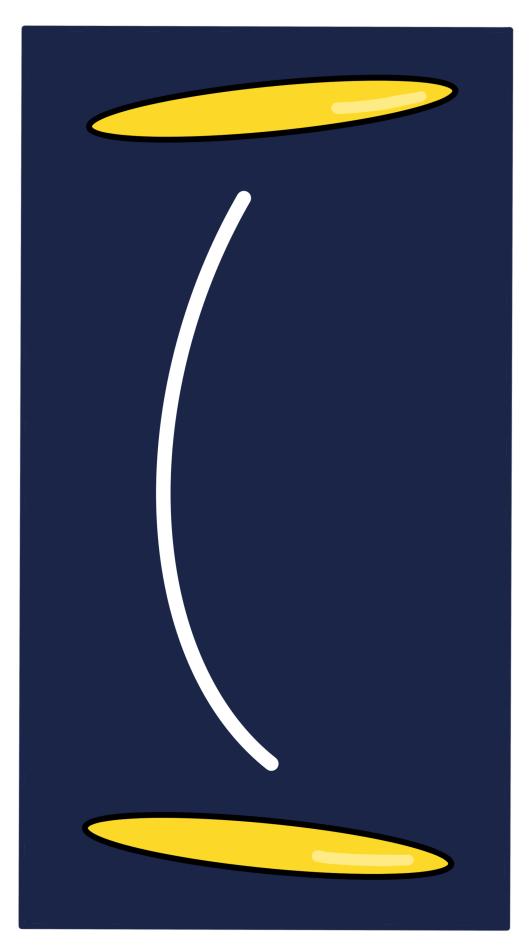

Glue/tape each strap to the inside back of the Batmobile.

Paint the side according to the

To the most fun part of the experience. Draw and paint on your favorite expressions of Bam.

Pick a set of eyes and a mouth from above to paint onto the front of your Batmobile or print and paste it on from the template below.

picture above!

Paint the back according to the picture above! Alternatively, you can print the design out from the template below and paste it on to paint.