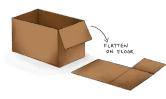

Draw a line from the top center to the bottom right end of the top right box. Cut off the area you have drawn out. Repeat on the other side!

easuring se Oww, red, Paint brushes

Hold the box diagonally along its corners and pull it to flatten.

Cut off all the flaps on the top and bottom of the box, leaving one short flap on the top.

Use a ruler to measure the length and height of the side of the box then draw out 9 equal boxes.

Glue/tape the front of the cardboard to the side of the cardboard on both sides to form the hood of your Batmobile. Do not glue/tape the top flap to the side of the cardboard.