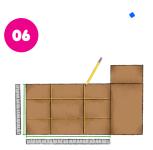

Cut off all the flaps on the top and bottom of the box, leaving one short flap on the top.

Use a ruler to measure the length and height of the side of the box then draw out 9 equal boxes.

Glue/tape the front of the cardboard to the side of the cardboard on both sides to form the hood of your Batmobile. Do not glue/tape the top flap to the side of the cardboard.

Draw out the design above on all 4 wheels or print out the design on the template in the template section below.

Draw a line on the left side of the cutout to form a smaller rightangled triangle and cut it out.