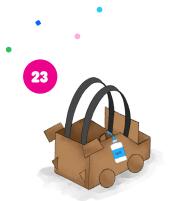

#### **THE END CREATION:**

Great job, you've created your own Batmobile, Bam from Batwheels!

Share your creations on Instagram and tag us at @cartoonitoasia and hashtag #CartoonitoAsia #Batwheels #DCBatwheels