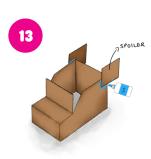

#### PART 2: CAR SPOILER & REAR BUMPER

To create the spoiler and bumper, get the 2 cutouts you made from creating the hood of your Batmobile.

To create the wheels, retrieve 2 flaps that you've cut out from the box previously.

Use the bigger cutout (spoiler) and glue/tape it to the top of the back of the Batmobile. Repeat on the other side, ensuring both sides are parallel.

Glue/tape the smaller cut-out (bumper) on the back bottom of the Batmobile, both parallel to each other as well.