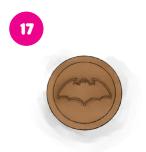

Draw out the design above on all 4 wheels or print out the design on the template in the template section below.

Draw a line on the left side of the cutout to form a smaller rightangled triangle and cut it out.