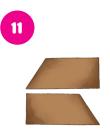

#### PART 2: CAR SPOILER & REAR BUMPER

To create the spoiler and bumper, get the 2 cutouts you made from creating the hood of your Batmobile.

To create the wheels, retrieve 2 flaps that you've cut out from the box previously.

Use the bigger cutout (spoiler) and glue/tape it to the top of the back of the Batmobile. Repeat on the other side, ensuring both sides are parallel.

Glue/tape the smaller cut-out (bumper) on the back bottom of the Batmobile, both parallel to each other as well.