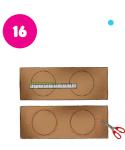

Draw out the design above on all 4 wheels or print out the design on the template in the template section below.

Draw a line on the left side of the cutout to form a smaller rightangled triangle and cut it out.

Draw 4 circles on them with either 10cm or 15cm circumference (depending on the size of your car base).

Glue/tape the wheels on the bottom of your car, ensuring both sides are parallel.

CARTOON NETWORK and CARTOONITO TM & © 2022 Cartoon Network

CART 0.0 NITO

A4 PRINTER TEMPLATE **10CM WHEELS** 

A4 PRINTER TEMPLATE
15CM WHEELS