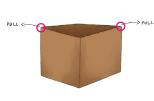

Draw a line from the top center to the bottom right end of the top right box. Cut off the area you have drawn out. Repeat on the other side!

easuring se Oww, red, Paint brushes

Hold the box diagonally along its corners and pull it to flatten.