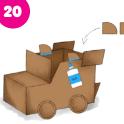

#### PART 2: CAR SPOILER & REAR BUMPER

To create the spoiler and bumper, get the 2 cutouts you made from creating the hood of your Batmobile.

To create the wheels, retrieve 2 flaps that you've cut out from the box previously.

Draw out the design above on all 4 wheels or print out the design on the template in the template section below.

Draw a line on the left side of the cutout to form a smaller rightangled triangle and cut it out.

Use the bigger cutout (spoiler) and glue/tape it to the top of the back of the Batmobile. Repeat on the other side, ensuring both sides are parallel.

Glue/tape the smaller cut-out (bumper) on the back bottom of the Batmobile, both parallel to each other as well.

Draw 4 circles on them with either 10cm or 15cm circumference (depending on the size of your car base).

Glue/tape the wheels on the bottom of your car, ensuring both sides are parallel.