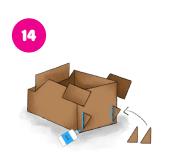

#### **SUPPLIES:**

nough for your child to sit in)

Carl Carl

ue (Preferably) or Masking Tape

Duct tape

Put aside removed flaps. The attached top flap signals the front of your Batmobile as that will subsequently be the windscreen.

Draw a line from the top center to the bottom right end of the top right box. Cut off the area you have drawn out. Repeat on the other side!

easuring se Oww, red, Paint brushes

Hold the box diagonally along its corners and pull it to flatten.

Keep both cutouts for use later.

#### PART 1: CAR BASE

Find a rectangular cardboard box that your child can sit in to make sure they can fit in their Batmobile.

Place the box flat on the ground with one of the long sides facing you.

Bend the front of the cardboard with the top flap to fit the shape that you've previously cut out.

Cut off all the flaps on the top and bottom of the box, leaving one short flap on the top.

Use a ruler to measure the length and height of the side of the box then draw out 9 equal boxes.

Glue/tape the front of the cardboard to the side of the cardboard on both sides to form the hood of your Batmobile. Do not glue/tape the top flap to the side of the cardboard.