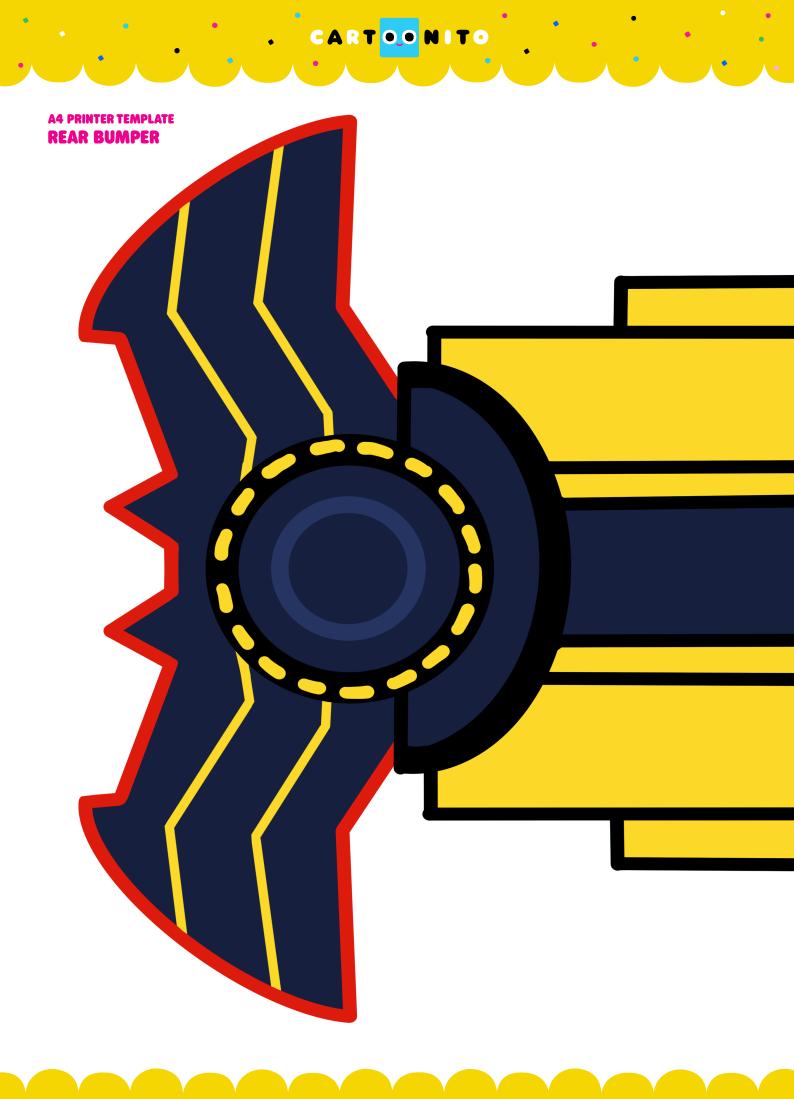

#### PART 2: CAR SPOILER & REAR BUMPER

To create the spoiler and bumper, get the 2 cutouts you made from creating the hood of your Batmobile.

To create the wheels, retrieve 2 flaps that you've cut out from the box previously.

Draw out the design above on all 4 wheels or print out the design on the template in the template section below.

Draw a line on the left side of the cutout to form a smaller rightangled triangle and cut it out.

Use the bigger cutout (spoiler) and glue/tape it to the top of the back of the Batmobile. Repeat on the other side, ensuring both sides are parallel.

Glue/tape the smaller cut-out (bumper) on the back bottom of the Batmobile, both parallel to each other as well.

Draw 4 circles on them with either 10cm or 15cm circumference (depending on the size of your car base).

Glue/tape the wheels on the bottom of your car, ensuring both sides are parallel.