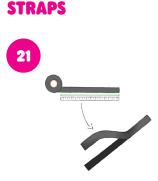

#### **PART 4: BAM'S EARS**

Take one of the leftover flaps and draw out two rectangles of the same sizes. Draw a curve diagonally and cut out the shapes. These will form Bam's 'ears'.

With your child inside, bring the straps over their shoulders and glue/tape to the inside front.

Glue/tape it on the top back of the Batmobile, near the spoiler.

**PART 5:** 

To create the strap, Layer two 1-m stretches of duct tape together, sticky sides in, to create a strap. Repeat to make a second strap.