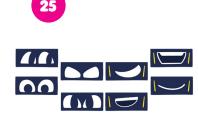

Glue/tape each strap to the inside back of the Batmobile.

Paint the side according to the

To the most fun part of the experience. Draw and paint on your favorite expressions of Bam.

Pick a set of eyes and a mouth from above to paint onto the front of your Batmobile or print and paste it on from the template below.