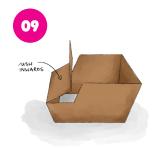

#### PART 2: CAR SPOILER & REAR BUMPER

To create the spoiler and bumper, get the 2 cutouts you made from creating the hood of your Batmobile.

To create the wheels, retrieve 2 flaps that you've cut out from the box previously.

Draw out the design above on all 4 wheels or print out the design on the template in the template section below.

Draw a line on the left side of the cutout to form a smaller rightangled triangle and cut it out.

Use the bigger cutout (spoiler) and glue/tape it to the top of the back of the Batmobile. Repeat on the other side, ensuring both sides are parallel.

Glue/tape the smaller cut-out (bumper) on the back bottom of the Batmobile, both parallel to each other as well.