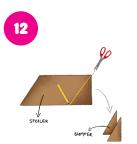

Draw a line from the top center to the bottom right end of the top right box. Cut off the area you have drawn out. Repeat on the other side!

easuring se Oww, red, Paint brushes

Hold the box diagonally along its corners and pull it to flatten.

Cut off all the flaps on the top and bottom of the box, leaving one short flap on the top.

Use a ruler to measure the length and height of the side of the box then draw out 9 equal boxes.

Glue/tape the front of the cardboard to the side of the cardboard on both sides to form the hood of your Batmobile. Do not glue/tape the top flap to the side of the cardboard.