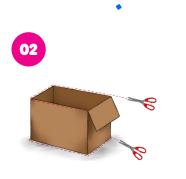

#### **SUPPLIES:**

nough for your child to sit in)

Carl Carl

ue (Preferably) or Masking Tape

Duct tape

Put aside removed flaps. The attached top flap signals the front of your Batmobile as that will subsequently be the windscreen.

Draw a line from the top center to the bottom right end of the top right box. Cut off the area you have drawn out. Repeat on the other side!

easuring se Oww, red, Paint brushes

Hold the box diagonally along its corners and pull it to flatten.

Keep both cutouts for use later.