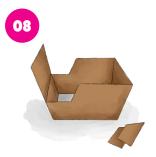

#### **SUPPLIES:**

nough for your child to sit in)

Carl Carl

ue (Preferably) or Masking Tape

Duct tape

Put aside removed flaps. The attached top flap signals the front of your Batmobile as that will subsequently be the windscreen.

Draw a line from the top center to the bottom right end of the top right box. Cut off the area you have drawn out. Repeat on the other side!

easuring se Oww, red, Paint brushes

Hold the box diagonally along its corners and pull it to flatten.

Keep both cutouts for use later.

Cut off all the flaps on the top and bottom of the box, leaving one short flap on the top.

Use a ruler to measure the length and height of the side of the box then draw out 9 equal boxes.

Glue/tape the front of the cardboard to the side of the cardboard on both sides to form the hood of your Batmobile. Do not glue/tape the top flap to the side of the cardboard.