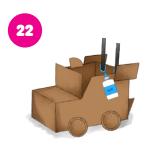

### BUILD YOUR OWN BATMOBILE COSTUM

Get ready to make your own Batmobile costume! Gather some supplies and follow these simple steps below!

#### PART 1: CAR BASE

Find a rectangular cardboard box that your child can sit in to make sure they can fit in their Batmobile.

Place the box flat on the ground with one of the long sides facing you.

Bend the front of the cardboard with the top flap to fit the shape that you've previously cut out.

Cut off all the flaps on the top and bottom of the box, leaving one short flap on the top.

Use a ruler to measure the length and height of the side of the box then draw out 9 equal boxes.

Glue/tape the front of the cardboard to the side of the cardboard on both sides to form the hood of your Batmobile. Do not glue/tape the top flap to the side of the cardboard.

#### PART 2: CAR SPOILER & REAR BUMPER

To create the spoiler and bumper, get the 2 cutouts you made from creating the hood of your Batmobile.

To create the wheels, retrieve 2 flaps that you've cut out from the box previously.

Use the bigger cutout (spoiler) and glue/tape it to the top of the back of the Batmobile. Repeat on the other side, ensuring both sides are parallel.

Glue/tape the smaller cut-out (bumper) on the back bottom of the Batmobile, both parallel to each other as well.

Draw 4 circles on them with either 10cm or 15cm circumference (depending on the size of your car base).

Glue/tape the wheels on the bottom of your car, ensuring both sides are parallel.

#### **PART 4: BAM'S EARS**

Take one of the leftover flaps and draw out two rectangles of the same sizes. Draw a curve diagonally and cut out the shapes. These will form Bam's 'ears'.

With your child inside, bring the straps over their shoulders and glue/tape to the inside front.

Glue/tape it on the top back of the Batmobile, near the spoiler.

**PART 5:** 

To create the strap, Layer two 1-m stretches of duct tape together, sticky sides in, to create a strap. Repeat to make a second strap.