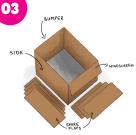

#### **SUPPLIES:**

nough for your child to sit in)

Carl Carl

ue (Preferably) or Masking Tape

Duct tape

Put aside removed flaps. The attached top flap signals the front of your Batmobile as that will subsequently be the windscreen.

Cut off all the flaps on the top and bottom of the box, leaving one short flap on the top.

Use a ruler to measure the length and height of the side of the box then draw out 9 equal boxes.

Glue/tape the front of the cardboard to the side of the cardboard on both sides to form the hood of your Batmobile. Do not glue/tape the top flap to the side of the cardboard.